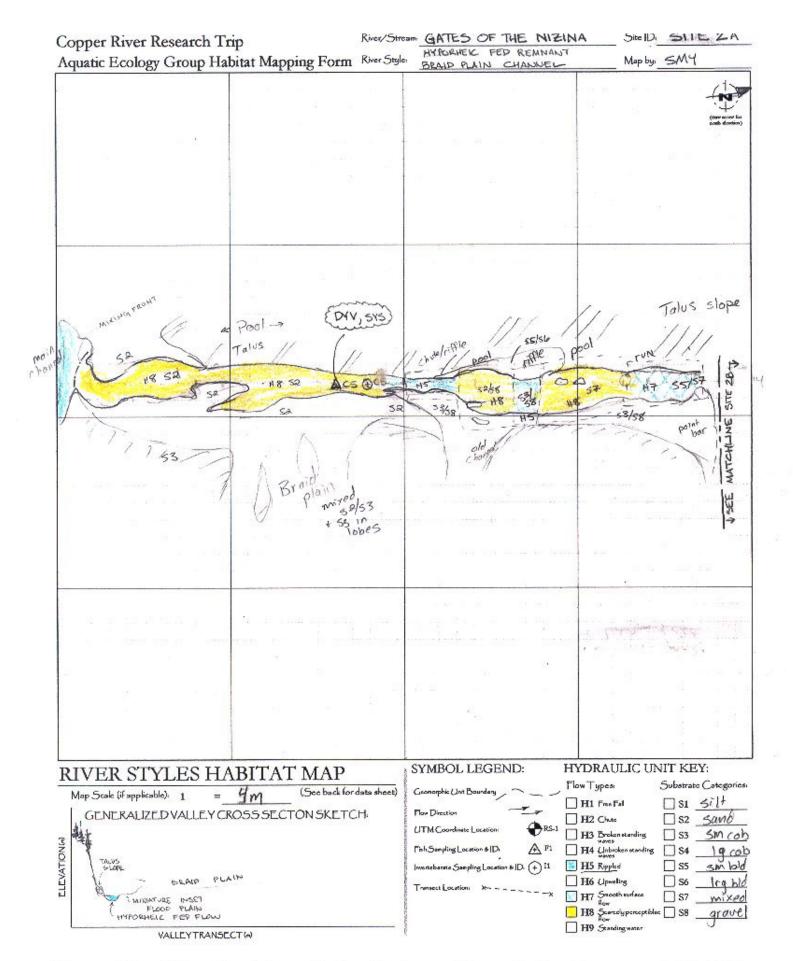

Figure A2 – Site 2A: Gates of the Nizina – River Styles Assessment Field Map

Figure A3 – Site 2B: Gates of the Nizina – River Styles Assessment Field Map

Figure A4 – Site 2C: Gates of the Nizina – River Styles Assessment Field Map

<u>Figure A11 – Site 21: Childs Glacier Distributary - Landscape Unit Assessment River</u>

Style Map

Figure A1 - Site 2: Gates of the Nizina - Landscape Unit Assessment Field Map

Figure A2 - Site 2A: Gates of the Nizina - River Styles Assessment Field Map