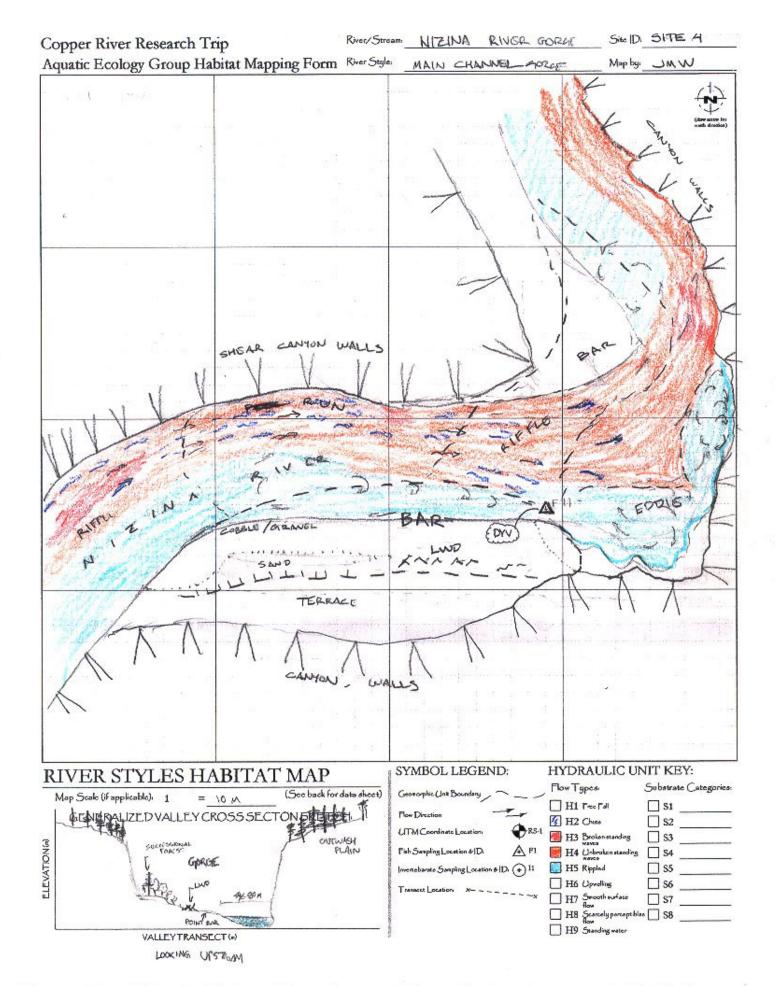

Figure A5 – Site 3: Whitefish Bar – River Styles Assessment Field Map

Figure A6 – Site 4: Nizina River Gorge – River Styles Assessment Field Map

Figure A7 – Site 13: Uranatina River - River Styles Assessment Field Map

Figure A6 - Site 4: Nizina River Gorge - River Styles Assessment Field Map

Figure A7 - Site 13: Uranatina River - River Styles Assessment Field Map

Figure A9 - Site 16: Friends Creek - River Styles Assessment Field Map