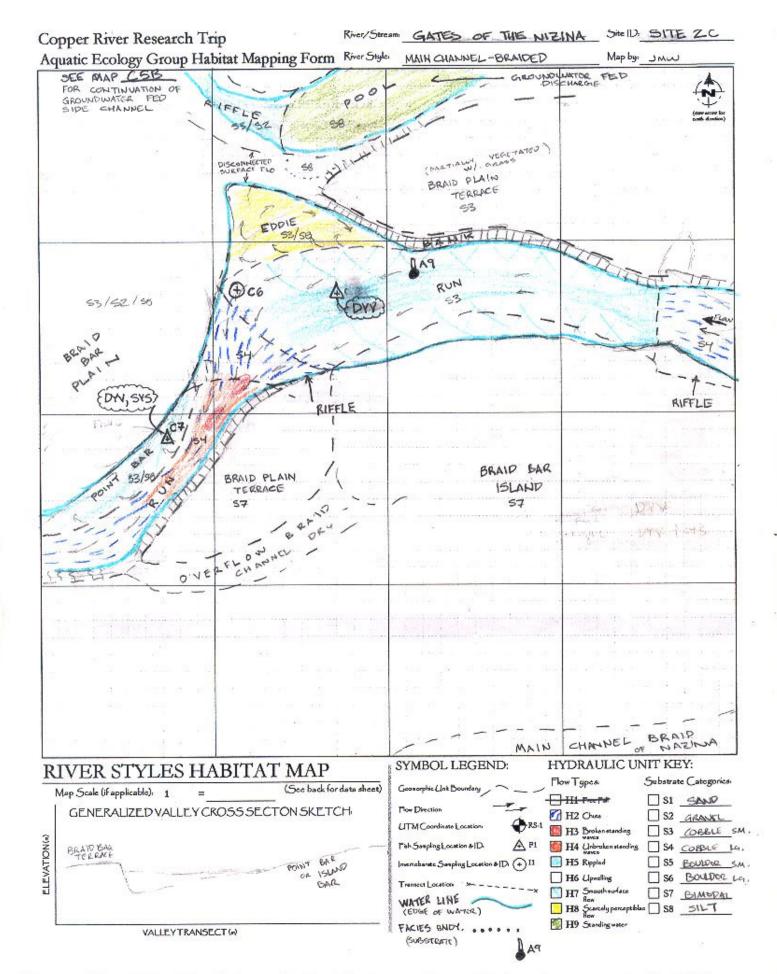

Figure A2 – Site 2A: Gates of the Nizina – River Styles Assessment Field Map

Figure A3 – Site 2B: Gates of the Nizina – River Styles Assessment Field Map

Figure A4 – Site 2C: Gates of the Nizina – River Styles Assessment Field Map

Figure A3 - Site 2B: Gates of the Nizina - River Styles Assessment Field Map

Figure A4 - Site 2C: Gates of the Nizina - River Styles Assessment Field Map

Figure A5 - Site 3: Whitefish Bar - River Styles Assessment Field Map