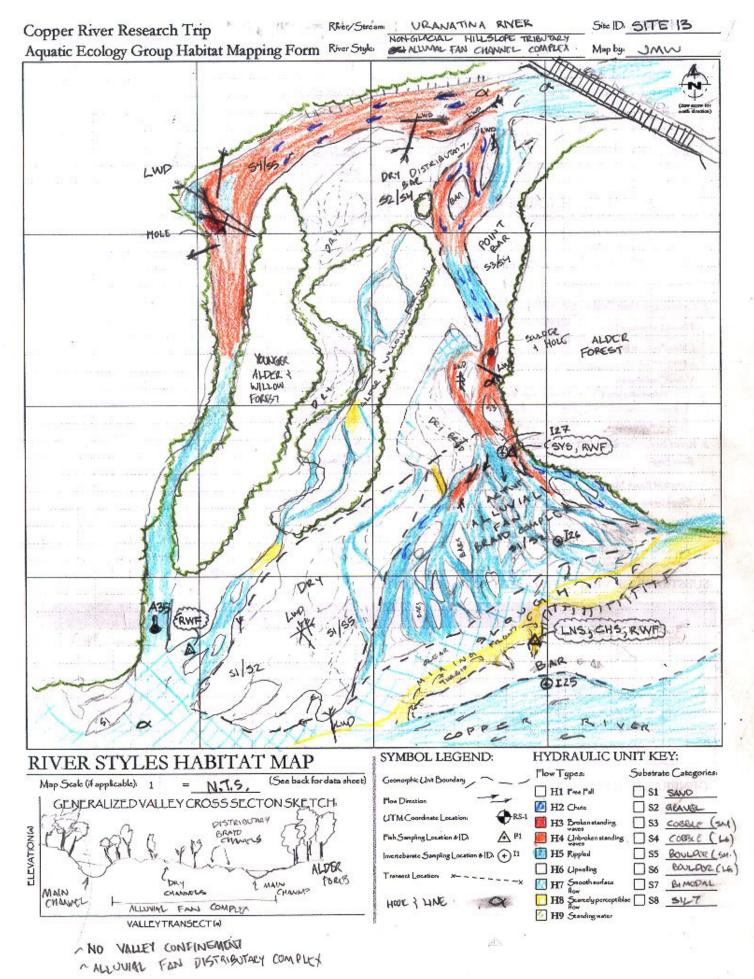

Figure A5 – Site 3: Whitefish Bar – River Styles Assessment Field Map

Figure A6 – Site 4: Nizina River Gorge – River Styles Assessment Field Map

Figure A7 – Site 13: Uranatina River - River Styles Assessment Field Map

Figure A6 - Site 4: Nizina River Gorge - River Styles Assessment Field Map

Figure A7 - Site 13: Uranatina River - River Styles Assessment Field Map

Figure A9 - Site 16: Friends Creek - River Styles Assessment Field Map