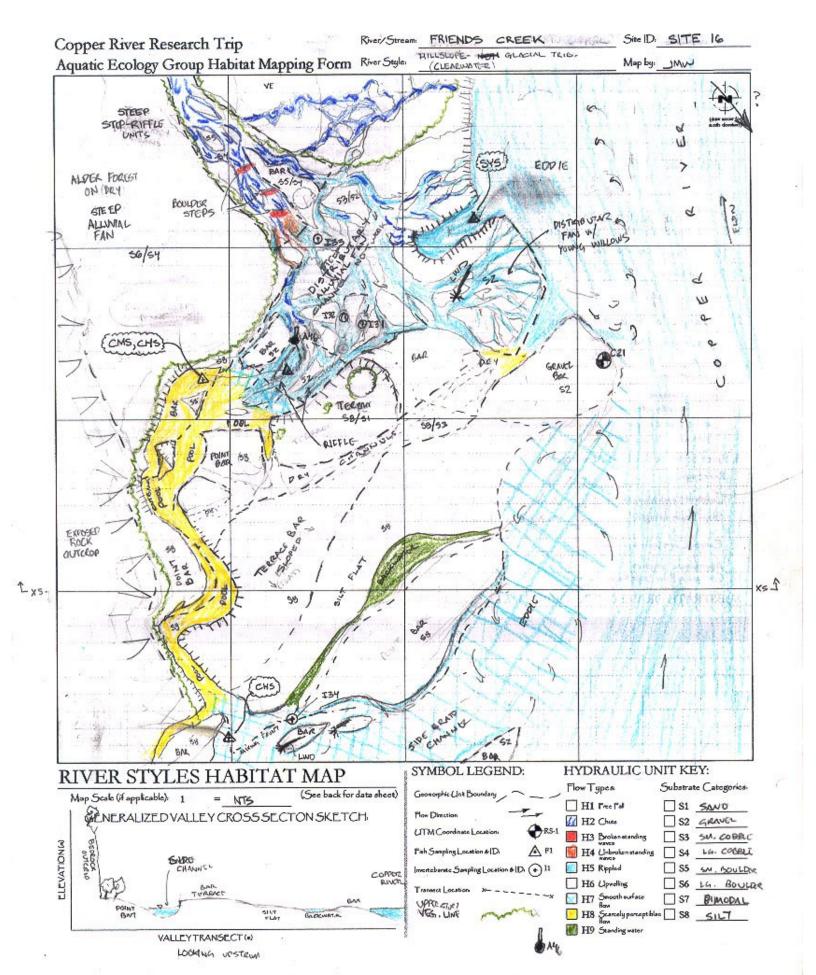

Figure A8 – Site 14: Beaver Lagoon - River Styles Assessment Field Map

Figure A9 – Site 16: Friends Creek - River Styles Assessment Field Map

Figure A10 – Site 18: Peninsula Camp – Landscape Unit Assessment River Style Map

Figure A6 - Site 4: Nizina River Gorge - River Styles Assessment Field Map

Figure A7 - Site 13: Uranatina River - River Styles Assessment Field Map

Figure A9 - Site 16: Friends Creek - River Styles Assessment Field Map