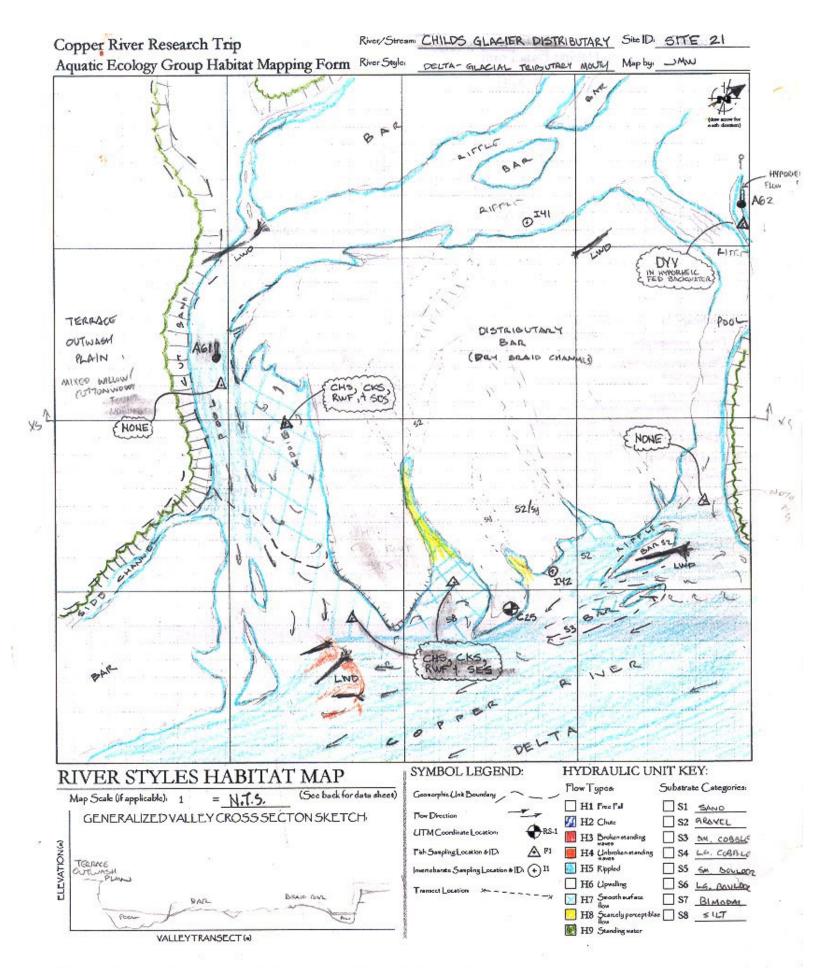

<u>Figure A11 – Site 21: Childs Glacier Distributary - Landscape Unit Assessment River</u>

Style Map

Figure A1 - Site 2: Gates of the Nizina - Landscape Unit Assessment Field Map

Figure A2 - Site 2A: Gates of the Nizina - River Styles Assessment Field Map

Figure A10 - Site 18: Peninsula Camp - Landscape Unit Assessment River Style Map

Figure All - Site 21: Childs Glacier Distributary - Landscape Unit Assessment River Style Map