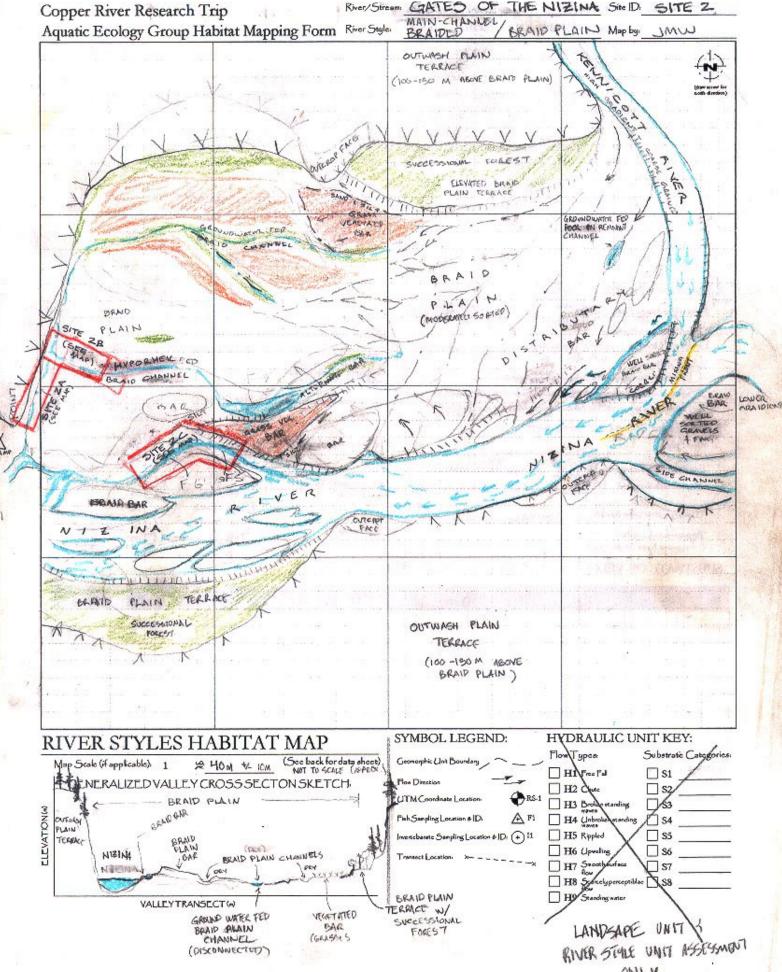

## **Symbol Legend:**

| Figure A          | ۱ 1          | Site 2.  | Gates of the  | Mizina _    | Landscana | I Init 10 | sessment Field Map |
|-------------------|--------------|----------|---------------|-------------|-----------|-----------|--------------------|
| i Figure <i>F</i> | <b>1 1 −</b> | · one z. | Ciales of the | : inizina — | Lanascane | Onu Asi   | sessmeni Fiela Man |

<u>Figure A11 – Site 21: Childs Glacier Distributary - Landscape Unit Assessment River</u>

Style Map

Figure A1 - Site 2: Gates of the Nizina - Landscape Unit Assessment Field Map

Figure A2 - Site 2A: Gates of the Nizina - River Styles Assessment Field Map