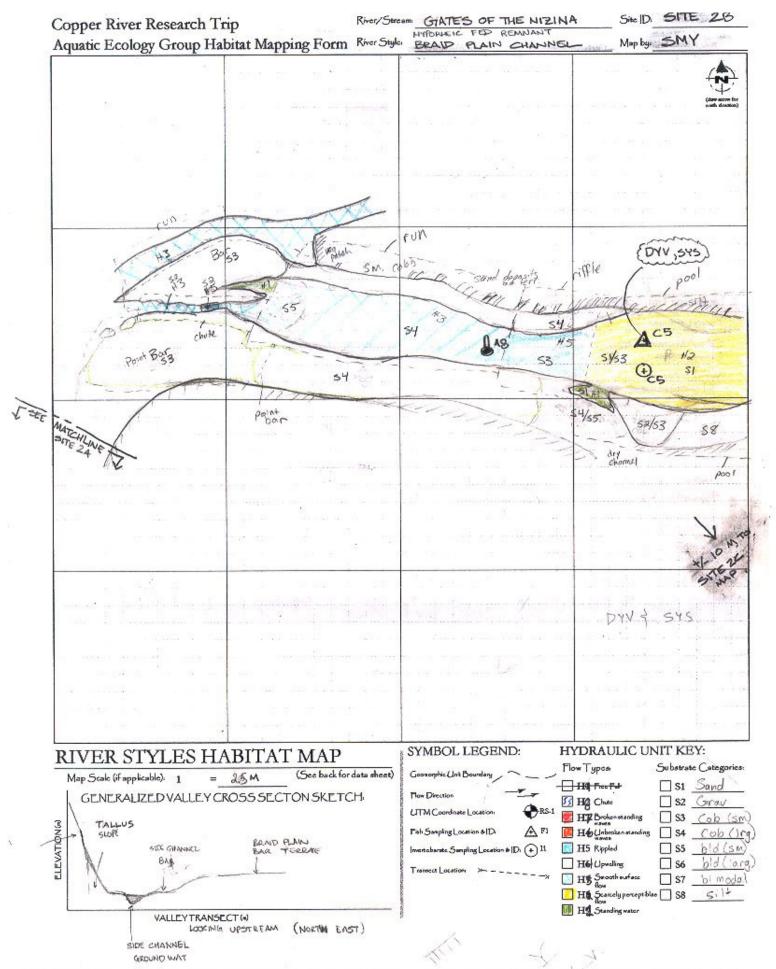

Figure A2 – Site 2A: Gates of the Nizina – River Styles Assessment Field Map

Figure A3 – Site 2B: Gates of the Nizina – River Styles Assessment Field Map

Figure A4 – Site 2C: Gates of the Nizina – River Styles Assessment Field Map

Figure A3 - Site 2B: Gates of the Nizina - River Styles Assessment Field Map

Figure A4 - Site 2C: Gates of the Nizina - River Styles Assessment Field Map

Figure A5 - Site 3: Whitefish Bar - River Styles Assessment Field Map