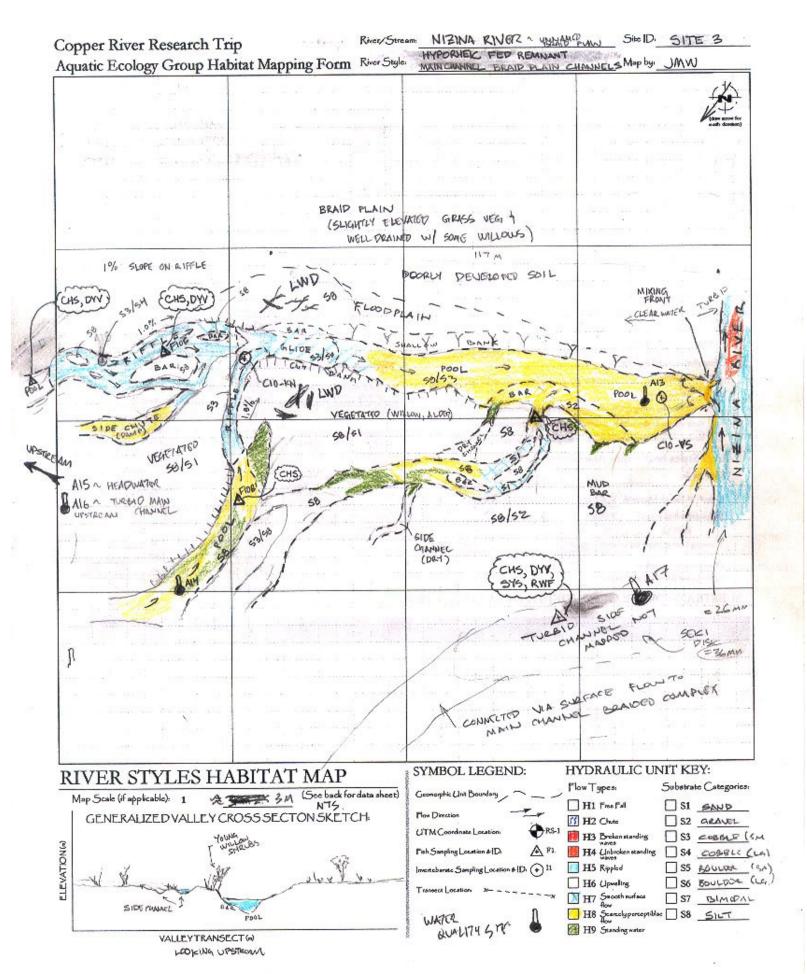

Figure A5 – Site 3: Whitefish Bar – River Styles Assessment Field Map

Figure A6 – Site 4: Nizina River Gorge – River Styles Assessment Field Map

Figure A7 – Site 13: Uranatina River - River Styles Assessment Field Map

Figure A3 - Site 2B: Gates of the Nizina - River Styles Assessment Field Map

Figure A4 - Site 2C: Gates of the Nizina - River Styles Assessment Field Map

Figure A5 - Site 3: Whitefish Bar - River Styles Assessment Field Map