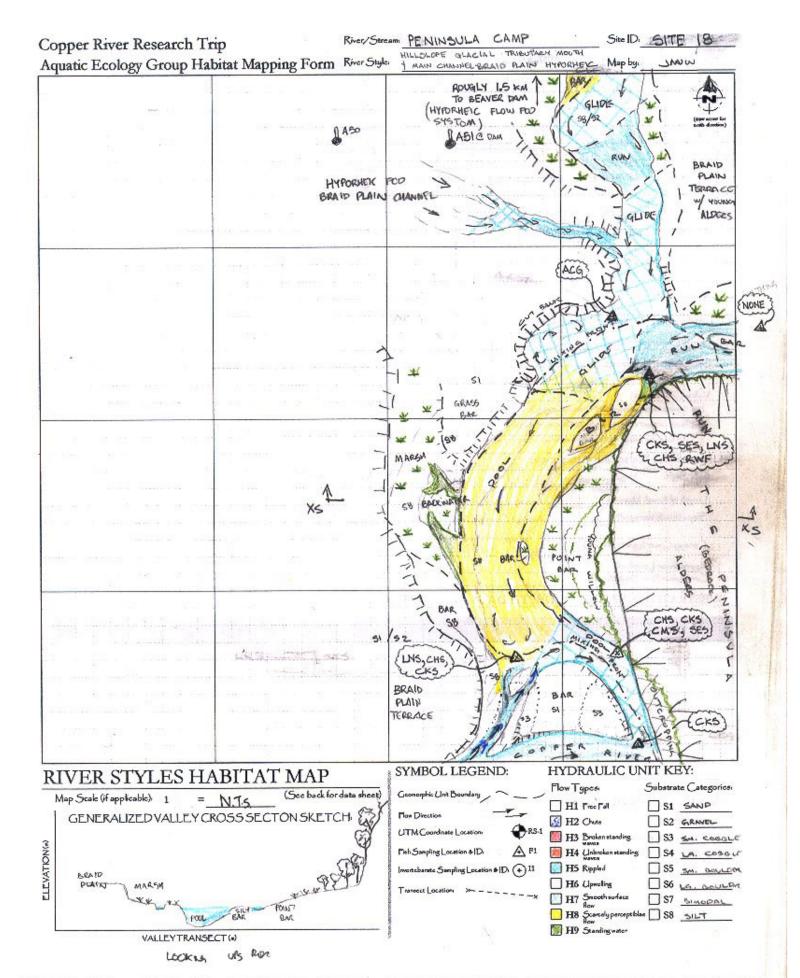

Figure A8 – Site 14: Beaver Lagoon - River Styles Assessment Field Map

Figure A9 – Site 16: Friends Creek - River Styles Assessment Field Map

Figure A10 – Site 18: Peninsula Camp – Landscape Unit Assessment River Style Map

Figure A10 - Site 18: Peninsula Camp - Landscape Unit Assessment River Style Map

Figure All - Site 21: Childs Glacier Distributary - Landscape Unit Assessment River Style Map